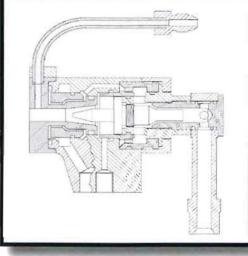

## Plasma Spray Gun

## **Features**

- Single or Dual Powder Injection Ports
- Internal or External Powder Injection
- Operates with Argon/Hydrogen, Argon/ Helium, or Nitrogen/Hydrogen
- Optional Straight or 90° Connections
- Optional Hand-Held or Machine-Mount

## **Benefits**

- Lightweight and Compact Plasma Gun
- · Compatible with all Thermal Spray Systems
- Sprays All Powder Materials
- · Low Maintenance due to Efficient Cooling
- Simple and Proficient Design with Fewer Parts Needed