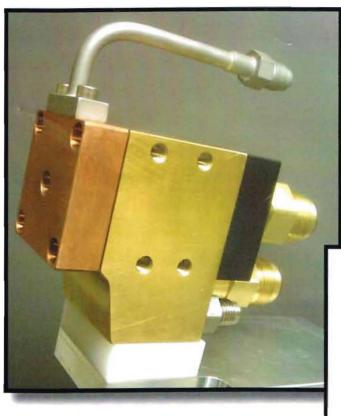

## Plasma Spray Gun

## **Features**

- Single or Dual Powder Injection Ports
- Internal or External Powder Injection
- Operates with Argon/Hydrogen, Argon/ Helium, or Nitrogen/Hydrogen
- Optional Straight or 90° Connections
- Optional Hand-Held or Machine-Mount

## **Benefits**

- Lightweight and Compact Plasma Gun
- · Compatible with all Thermal Spray Systems
- Sprays All Powder Materials
- · Low Maintenance due to Efficient Cooling
- Simple and Proficient Design with Fewer Parts Needed